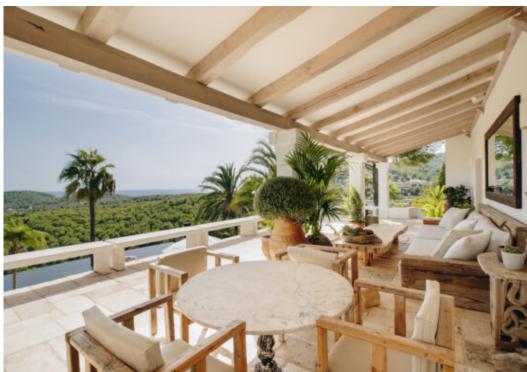

Close by are the neighboring beautiful bay of Es Cubells, Es Torrent and Porroig and this striking property offers sweeping views across Ibiza southern Coast Line.

Both the living room and a dining room are fully equipped with high-quality and stunning furnishings and fixtures. This contemporary property offers clean architectural design with ceiling to floor windows which give natural sunlight throughout the house.