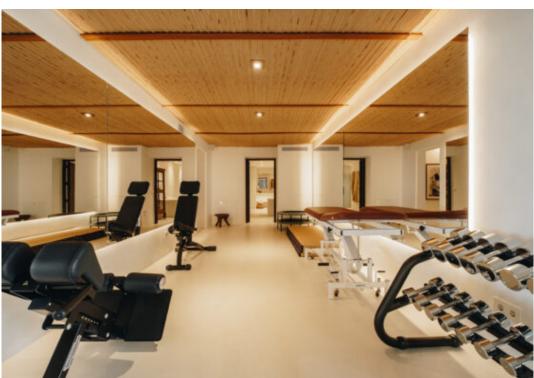

In the common areas you can find a state of art cinema room with bar, pizza oven, games room, Spa and Gym among other amenities. In the exterior you can find the Jacuzzi where also the swimming pool is also heated if wanted to fulfill expectations of all guest.