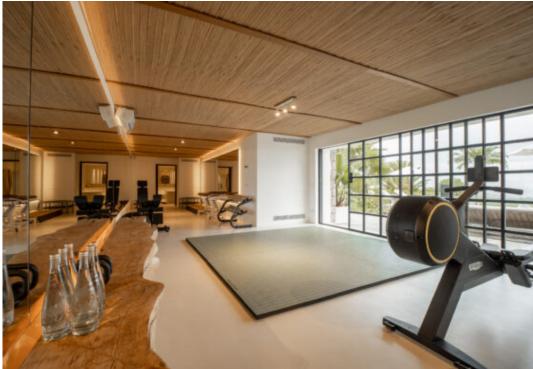

In the common areas you can find a state of art cinema room with bar, pizza oven, games room, Spa and Gym among other amenities. In the exterior you can find the Jacuzzi where also the swimming pool is also heated if wanted to fulfill expectations of all guest.