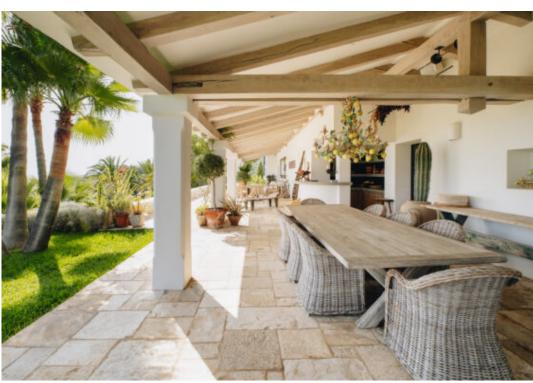

In the common areas you can find a state of art cinema room with bar, pizza oven, games room, Spa and Gym among other amenities. In the exterior you can find the Jacuzzi where also the swimming pool is also heated if wanted to fulfill expectations of all guest.