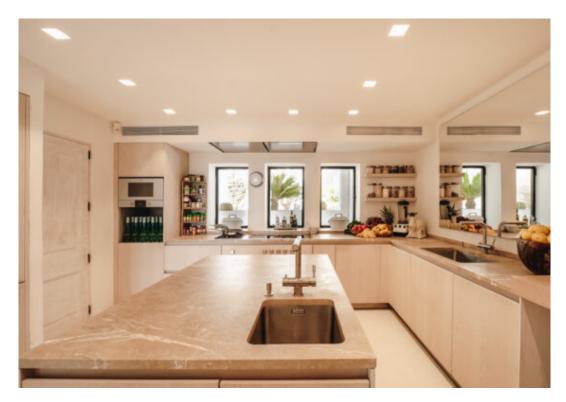

Close by are the neighboring beautiful bay of Es Cubells, Es Torrent and Porroig and this striking property offers sweeping views across Ibiza southern Coast Line.

Both the living room and a dining room are fully equipped with high-quality and stunning furnishings and fixtures. This contemporary property offers clean architectural design with ceiling to floor windows which give natural sunlight throughout the house.

In the common areas you can find a state of art cinema room with bar, pizza oven, games room, Spa and Gym among other amenities. In the exterior you can find the Jacuzzi where also the swimming pool is also heated if wanted to fulfill expectations of all guest.