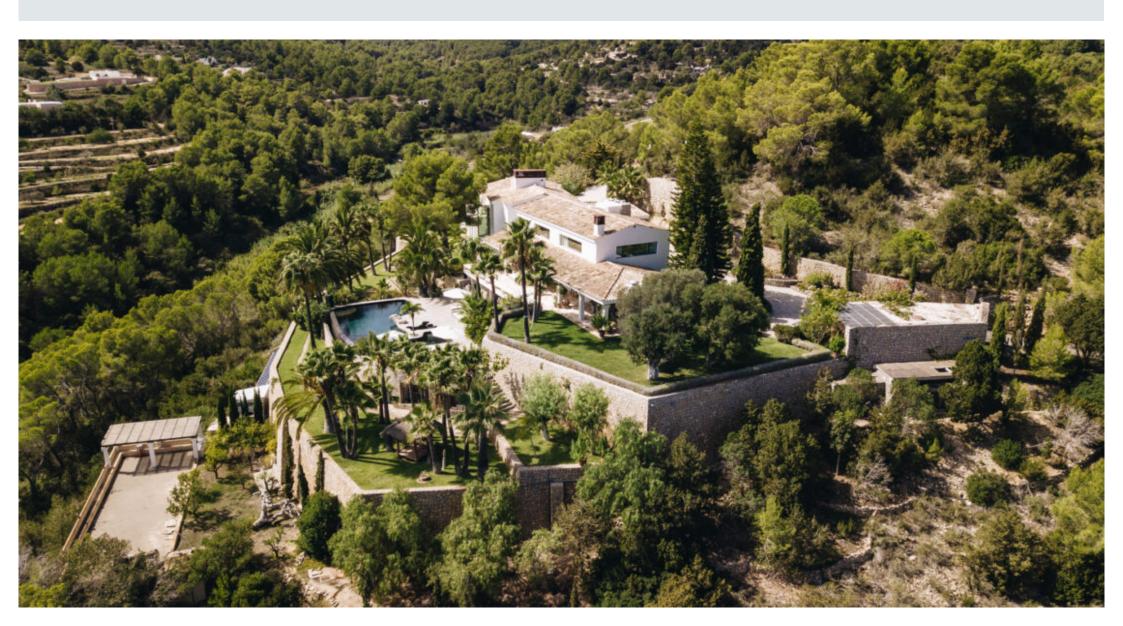

This Villa has stylish interior design and decor, seamlessly blending rustic charm with modern day comforts.

The property is spread over 20 thousand square meters giving a real sense of space and privacy.

Close by are the neighboring beautiful bay of Es Cubells, Es Torrent and Porroig and this striking property offers sweeping views across Ibiza southern Coast Line.

Both the living room and a dining room are fully equipped with high-quality and stunning furnishings and fixtures. This contemporary property offers clean architectural design with ceiling to floor windows which give natural sunlight throughout the house.