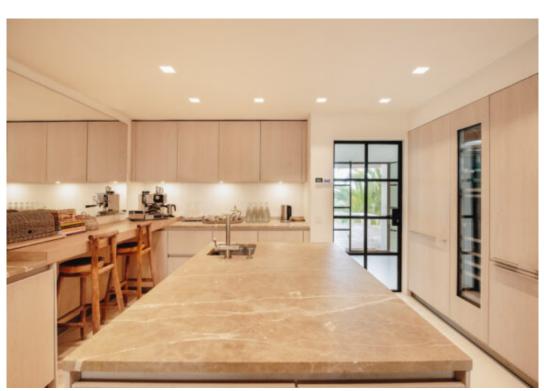

Close by are the neighboring beautiful bay of Es Cubells, Es Torrent and Porroig and this striking property offers sweeping views across Ibiza southern Coast Line.

Both the living room and a dining room are fully equipped with high-quality and stunning furnishings and fixtures. This contemporary property offers clean architectural design with ceiling to floor windows which give natural sunlight throughout the house.

In the common areas you can find a state of art cinema room with bar, pizza oven, games room, Spa and Gym among other amenities. In the exterior you can find the Jacuzzi where also the swimming pool is also heated if wanted to fulfill expectations of all guest.