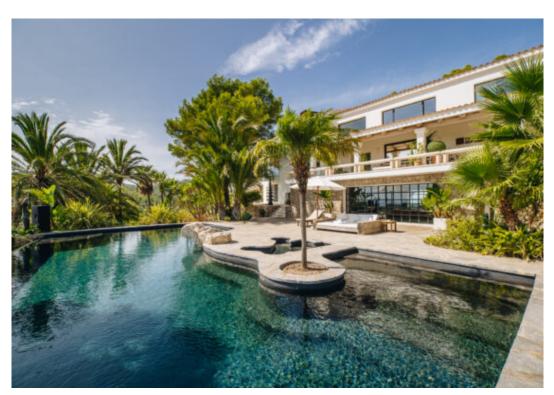

Each 6 bedrooms is equally opulent and elegance is the theme throughout this truly unique home, with your every comfort catered for.

The spectacular infinity pool and terrace area is the centerpiece of Can Gioia breathtaking exteriors.

Can Gioia offers a once in a lifetime experience in Ibiza.

- 6 Bedrooms with en-suite Bathroom
- 1 Bedroom for Staff in the Laundry Area
- Amenities
- · House Manager, Driver, Housekepers included
- · Spa with sauna and steam bath
- · Heated Infinty pool with hydromassage
- Cinema room with Mega Screen Depuration Air system in every room Formal dining room
- Outdoor dining, lounging areas and Massage area
- Jacuzzi
- · Gym
- Extensive gardens on the estate