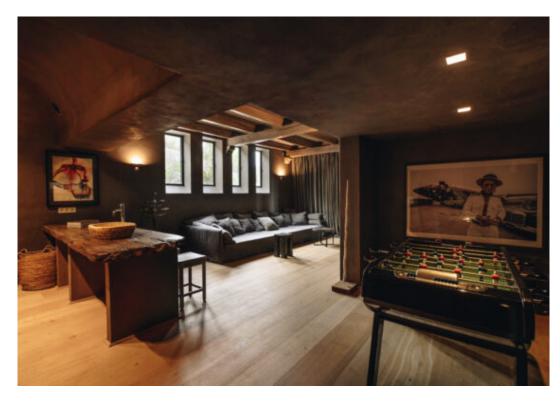

In the common areas you can find a state of art cinema room with bar, pizza oven, games room, Spa and Gym among other amenities. In the exterior you can find the Jacuzzi where also the swimming pool is also heated if wanted to fulfill expectations of all guest.