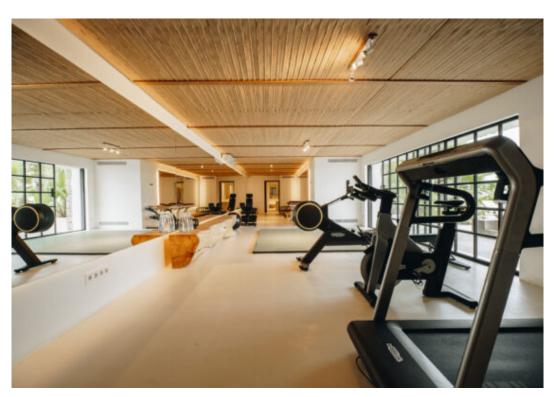

In the common areas you can find a state of art cinema room with bar, pizza oven, games room, Spa and Gym among other amenities. In the exterior you can find the Jacuzzi where also the swimming pool is also heated if wanted to fulfill expectations of all guest.