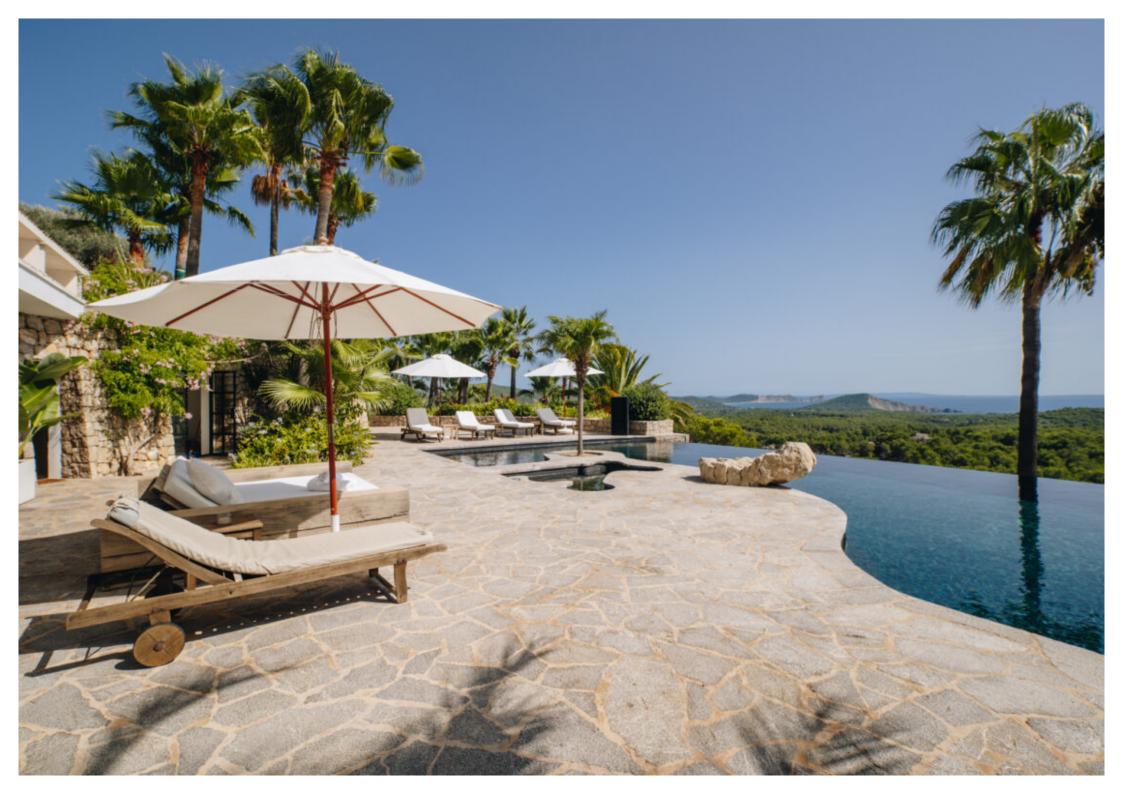

## Can Gioia

Impressive property with breathtaking views of Ibiza's South Coast for the ultimate experience.

Can Gioia, an authentic finca with, superbly decorated with an spectacular view over Es Cubells.

Close by are the neighboring beautiful bay of Es Cubells, Es Torrent and Porroig and this striking property offers sweeping views across Ibiza southern Coast Line.

Both the living room and a dining room are fully equipped with high-quality and stunning furnishings and fixtures. This contemporary property offers clean architectural design with ceiling to floor windows which give natural sunlight throughout the house.

Each 6 bedrooms is equally opulent and elegance is the theme throughout this truly unique home, with your every comfort catered for.

The spectacular infinity pool and terrace area is the centerpiece of Can Gioia breathtaking exteriors.