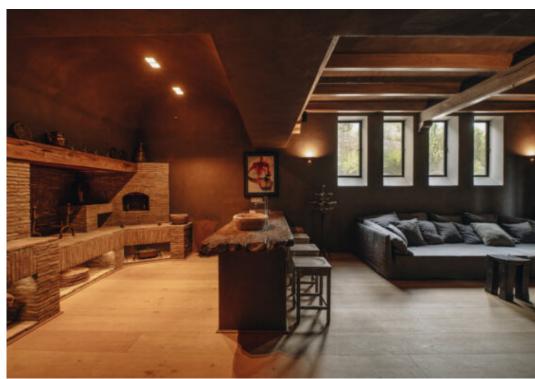

In the common areas you can find a state of art cinema room with bar, pizza oven, games room, Spa and Gym among other amenities. In the exterior you can find the Jacuzzi where also the swimming pool is also heated if wanted to fulfill expectations of all guest.